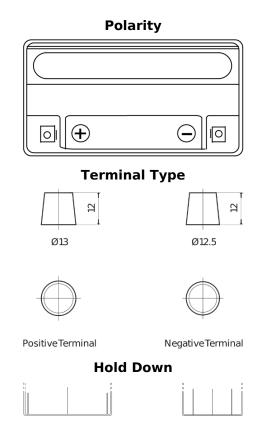

## **AGM EK151**

| Part number                    | EK151                  |
|--------------------------------|------------------------|
|                                | LKIJI                  |
| Technology                     | AGM                    |
| EAN/GTIN                       | 3661024036597          |
| Voltage                        | 12 V                   |
| Capacity                       | 15.0 Ah                |
| CCA                            | 200 A                  |
| Length                         | 150 mm                 |
| Width                          | 90 mm                  |
| Height                         | 145 mm                 |
| Box size                       | C56                    |
| Polarity                       | ETN 1                  |
| Terminal Type                  | Small taper post (JLR) |
| Hold Down                      | B0                     |
| Weights (subject of variation) | 4.80 kg                |