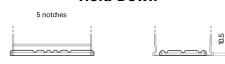

## **AGM EK1060**

| Part number                    | EK1060        |
|--------------------------------|---------------|
| Technology                     | AGM           |
| EAN/GTIN                       | 3661024037938 |
| Voltage                        | 12 V          |
| Capacity                       | 106.0 Ah      |
| CCA                            | 950 A         |
| Length                         | 392 mm        |
| Width                          | 175 mm        |
| Height                         | 190 mm        |
| Box size                       | L06           |
| Polarity                       | ETN 0         |
| Terminal Type                  | EN taper post |
| Hold Down                      | B13           |
| Weights (subject of variation) | 29.00 kg      |

## **Hold Down**

Design, features and specifications are subject to change without notice. We disclaim any representation or warranty, express or implied, concerning the data or recommendations, and in no event shall be liable for any loss or damage claimed to have arisen as a result. Some products may not be available in your local market.