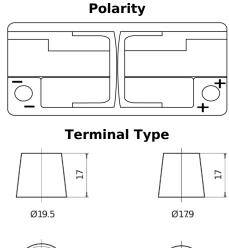

## **AGM EK1060**

| Part number                    | EK1060        |
|--------------------------------|---------------|
| Technology                     | AGM           |
| EAN/GTIN                       | 3661024037938 |
| Voltage                        | 12 V          |
| Capacity                       | 106.0 Ah      |
| CCA                            | 950 A         |
| Length                         | 392 mm        |
| Width                          | 175 mm        |
| Height                         | 190 mm        |
| Box size                       | L06           |
| Polarity                       | ETN 0         |
| Terminal Type                  | EN taper post |
| Hold Down                      | B13           |
| Weights (subject of variation) | 29.00 kg      |