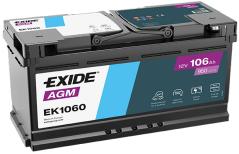

## **AGM EK1060**

| Part number                    | EK1060        |
|--------------------------------|---------------|
| Technology                     | AGM           |
| EAN/GTIN                       | 3661024037938 |
| Voltage                        | 12 V          |
| Capacity                       | 106.0 Ah      |
| CCA                            | 950 A         |
| Length                         | 392 mm        |
| Width                          | 175 mm        |
| Height                         | 190 mm        |
| Box size                       | L06           |
| Polarity                       | ETN 0         |
| Terminal Type                  | EN taper post |
| Hold Down                      | B13           |
| Weights (subject of variation) | 29.00 kg      |