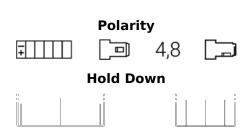

| Part number                    | EK013          |
|--------------------------------|----------------|
| Technology                     | AGM            |
| EAN/GTIN                       | 3661024038058  |
| Voltage                        | 12 V           |
| Capacity                       | 1.2 Ah         |
| CCA                            | 18 A           |
| Length                         | 97 mm          |
| Width                          | 43 mm          |
| Height                         | 58 mm          |
| Box size                       | C20            |
| Polarity                       | ETN 4          |
| Terminal Type                  | Faston S (4,8) |
| Hold Down                      | B0             |
| Weights (subject of variation) | 0.50 kg        |
| ·                              |                |