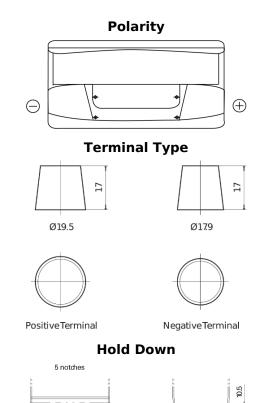

## PowerPRO Agri&Construction EJ1000

| Part number                    | EJ1000        |
|--------------------------------|---------------|
| Technology                     | Flooded       |
| EAN/GTIN                       | 3661024036986 |
| Voltage                        | 12 V          |
| Capacity                       | 100.0 Ah      |
| CCA                            | 850 A         |
| Length                         | 353 mm        |
| Width                          | 175 mm        |
| Height                         | 190 mm        |
| Box size                       | L05           |
| Polarity                       | ETN 0         |
| Terminal Type                  | EN taper post |
| Hold Down                      | B13           |
| Weights (subject of variation) | 21.80 kg      |