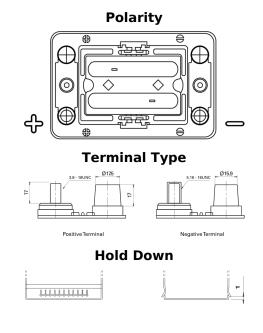

## PowerPRO Agri&Construction EJ050C

| Part number                    | EJ050C            |
|--------------------------------|-------------------|
| Technology                     | AGM               |
| EAN/GTIN                       | 3661024036979     |
| Voltage                        | 12 V              |
| Capacity                       | 50.0 Ah           |
| CCA                            | 800 A             |
| Length                         | 260 mm            |
| Width                          | 173 mm            |
| Height                         | 206 mm            |
| Box size                       | G34               |
| Polarity                       | ETN 1             |
| Terminal Type                  | SAE M 3/8"- 5/16" |
|                                | taper&stud        |
| Hold Down                      | B7                |
| Weights (subject of variation) | 17.90 kg          |