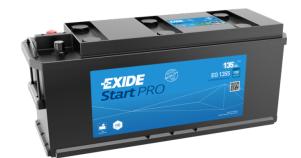

## StartPRO EG1355

| Part number         | EG1355        | Polarity                     |               |
|---------------------|---------------|------------------------------|---------------|
| Technology          | Flooded       |                              |               |
| EAN/GTIN            | 3661024035521 |                              | "             |
| Voltage             | 12 V          |                              | )             |
| Capacity            | 135.0 Ah      |                              |               |
| CCA                 | 1000 A        | Terminal Type                |               |
| Length              | 514 mm        |                              |               |
| Width               | 175 mm        | 12                           | 1             |
| Height              | 210 mm        |                              | 1             |
| Box size            | DB8           | Ø19.5 Ø179                   |               |
| Polarity            | ETN 3         | $\rightarrow$                |               |
| Terminal Type       | EN taper post |                              | $\rightarrow$ |
| Hold Down           | B3            |                              | )             |
| Weights (subject of | 36.00 kg      | PositiveTerminal NegativeTer | rminal        |
| variation)          |               | Hold Down                    |               |
|                     |               | 3 notches 3 notches          | 3             |
|                     |               |                              | 10.5          |