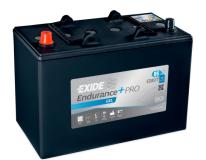

## Endurance+PRO Gel ED851T

| Part number                    | ED851T        |
|--------------------------------|---------------|
| Technology                     | GEL           |
| EAN/GTIN                       | 3661024037884 |
| Voltage                        | 12 V          |
| Capacity                       | 85.0 Ah       |
| CCA                            | 350 A         |
| Length                         | 349 mm        |
| Width                          | 175 mm        |
| Height                         | 235 mm        |
| Box size                       | D02           |
| Polarity                       | ETN 1         |
| Terminal Type                  | EN taper post |
| Hold Down                      | B0            |
| Weights (subject of variation) | 29.50 kg      |
|                                |               |