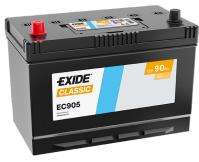

## Classic EC905

| Part number                    | EC905         |
|--------------------------------|---------------|
| Technology                     | Flooded       |
| EAN/GTIN                       | 3661024034760 |
| Voltage                        | 12 V          |
| Capacity                       | 90.0 Ah       |
| CCA                            | 680 A         |
| Length                         | 306 mm        |
| Width                          | 173 mm        |
| Height                         | 222 mm        |
| Box size                       | D31           |
| Polarity                       | ETN 1         |
| Terminal Type                  | EN taper post |
| Hold Down                      | Korean B1     |
| Weights (subject of variation) | 19.90 kg      |