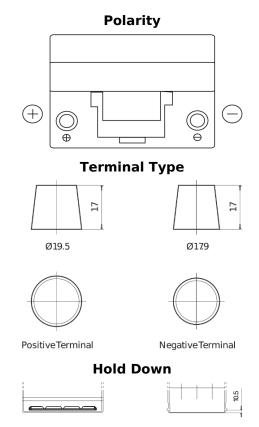

## Classic EC905

| Part number                    | EC905         |
|--------------------------------|---------------|
| Technology                     | Flooded       |
| EAN/GTIN                       | 3661024034760 |
| Voltage                        | 12 V          |
| Capacity                       | 90.0 Ah       |
| CCA                            | 680 A         |
| Length                         | 306 mm        |
| Width                          | 173 mm        |
| Height                         | 222 mm        |
| Box size                       | D31           |
| Polarity                       | ETN 1         |
| Terminal Type                  | EN taper post |
| Hold Down                      | Korean B1     |
| Weights (subject of variation) | 19.90 kg      |