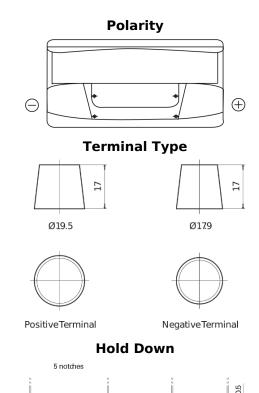

## Classic EC900

| Part number                    | EC900         |
|--------------------------------|---------------|
| Technology                     | Flooded       |
| EAN/GTIN                       | 3661024034838 |
| Voltage                        | 12 V          |
| Capacity                       | 90.0 Ah       |
| CCA                            | 720 A         |
| Length                         | 353 mm        |
| Width                          | 175 mm        |
| Height                         | 190 mm        |
| Box size                       | L05           |
| Polarity                       | ETN 0         |
| Terminal Type                  | EN taper post |
| Hold Down                      | B13           |
| Weights (subject of variation) | 20.50 kg      |