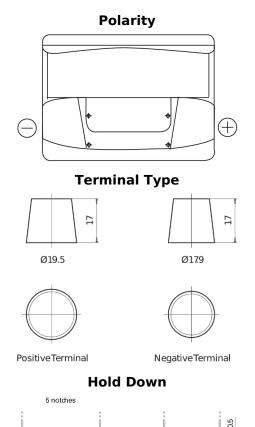

## Classic EC550

| Part number                    | EC550         |
|--------------------------------|---------------|
| Technology                     | Flooded       |
| EAN/GTIN                       | 3661024034807 |
| Voltage                        | 12 V          |
| Capacity                       | 55.0 Ah       |
| CCA                            | 460 A         |
| Length                         | 242 mm        |
| Width                          | 175 mm        |
| Height                         | 190 mm        |
| Box size                       | L02           |
| Polarity                       | ETN 0         |
| Terminal Type                  | EN taper post |
| Hold Down                      | B13           |
| Weights (subject of variation) | 13.50 kg      |