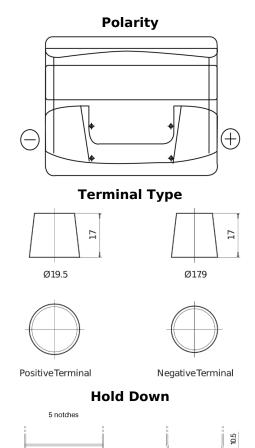

## Classic EC440

| Part number                    | EC440         |
|--------------------------------|---------------|
| Technology                     | Flooded       |
| EAN/GTIN                       | 3661024034784 |
| Voltage                        | 12 V          |
| Capacity                       | 44.0 Ah       |
| CCA                            | 360 A         |
| Length                         | 207 mm        |
| Width                          | 175 mm        |
| Height                         | 190 mm        |
| Box size                       | L01           |
| Polarity                       | ETN 0         |
| Terminal Type                  | EN taper post |
| Hold Down                      | B13           |
| Weights (subject of variation) | 11.10 kg      |