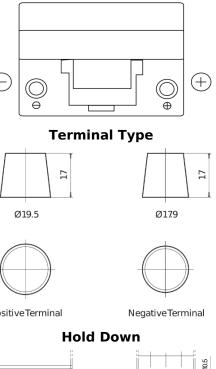

## **Excell EB954**

| Part number                    | EB954         |                  |
|--------------------------------|---------------|------------------|
| Technology                     | Flooded       |                  |
| EAN/GTIN                       | 3661024034456 |                  |
| Voltage                        | 12 V          |                  |
| Capacity                       | 95.0 Ah       |                  |
| CCA                            | 760 A         |                  |
| Length                         | 306 mm        |                  |
| Width                          | 173 mm        | Те               |
| Height                         | 222 mm        |                  |
| Box size                       | D31           |                  |
| Polarity                       | ETN 0         | Ø19.5            |
| Terminal Type                  | EN taper post |                  |
| Hold Down                      | Korean B1     |                  |
| Weights (subject of variation) | 20.60 kg      |                  |
|                                |               | PositiveTerminal |

**Polarity** 

Design, features and specifications are subject to change without notice. We disclaim any representation or warranty, express or implied, concerning the data or recommendations, and in no event shall be liable for any loss or damage claimed to have arisen as a result. Some products may not be available in your local market.