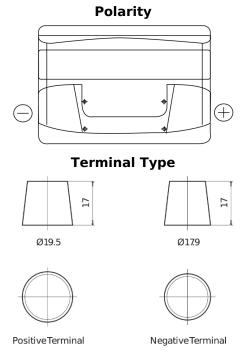

## **Excell EB802**

| Part number                    | EB802         |
|--------------------------------|---------------|
| Technology                     | Flooded       |
| EAN/GTIN                       | 3661024034654 |
| Voltage                        | 12 V          |
| Capacity                       | 80.0 Ah       |
| CCA                            | 700 A         |
| Length                         | 315 mm        |
| Width                          | 175 mm        |
| Height                         | 175 mm        |
| Box size                       | LB4           |
| Polarity                       | ETN 0         |
| Terminal Type                  | EN taper post |
| Hold Down                      | B13           |
| Weights (subject of variation) | 17.80 kg      |