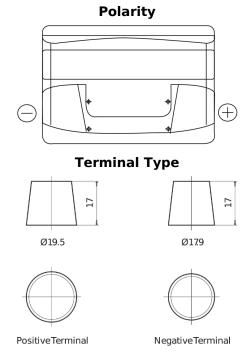

## **Excell EB800**

| Part number                    | EB800         |
|--------------------------------|---------------|
| Technology                     | Flooded       |
| EAN/GTIN                       | 3661024036443 |
| Voltage                        | 12 V          |
| Capacity                       | 80.0 Ah       |
| CCA                            | 640 A         |
| Length                         | 315 mm        |
| Width                          | 175 mm        |
| Height                         | 190 mm        |
| Box size                       | L04           |
| Polarity                       | ETN 0         |
| Terminal Type                  | EN taper post |
| Hold Down                      | B13           |
| Weights (subject of variation) | 19.00 kg      |