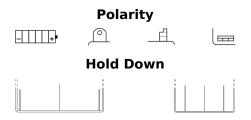

## **Conventional EB7L-B**

| Part number                    | EB7L-B        |
|--------------------------------|---------------|
| Technology                     | Flooded       |
| EAN/GTIN                       | 3661024033220 |
| Voltage                        | 12 V          |
| Capacity                       | 8.0 Ah        |
| CCA                            | 85 A          |
| Length                         | 135 mm        |
| Width                          | 75 mm         |
| Height                         | 135 mm        |
| Box size                       | C42           |
| Polarity                       | ETN 0         |
| Terminal Type                  | M06           |
| Hold Down                      | В0            |
| Weights (subject of variation) | 2.90 kg       |