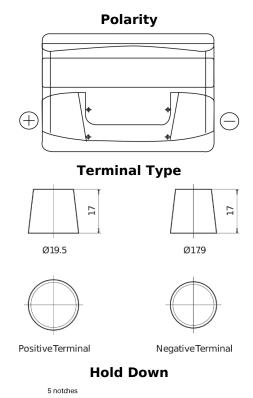

## **Excell EB741**

| Part number                    | EB741         |
|--------------------------------|---------------|
| Technology                     | Flooded       |
| EAN/GTIN                       | 3661024034562 |
| Voltage                        | 12 V          |
| Capacity                       | 74.0 Ah       |
| CCA                            | 680 A         |
| Length                         | 278 mm        |
| Width                          | 175 mm        |
| Height                         | 190 mm        |
| Box size                       | L03           |
| Polarity                       | ETN 1         |
| Terminal Type                  | EN taper post |
| Hold Down                      | B13           |
| Weights (subject of variation) | 16.60 kg      |