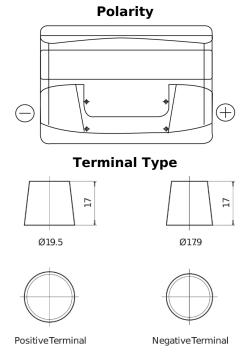

## **Excell EB712**

| Part number                    | EB712         |
|--------------------------------|---------------|
| Technology                     | Flooded       |
| EAN/GTIN                       | 3661024034647 |
| Voltage                        | 12 V          |
| Capacity                       | 71.0 Ah       |
| CCA                            | 670 A         |
| Length                         | 278 mm        |
| Width                          | 175 mm        |
| Height                         | 175 mm        |
| Box size                       | LB3           |
| Polarity                       | ETN 0         |
| Terminal Type                  | EN taper post |
| Hold Down                      | B13           |
| Weights (subject of variation) | 15.30 kg      |