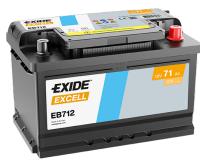

## **Excell EB712**

| Part number                    | EB712         |
|--------------------------------|---------------|
| Technology                     | Flooded       |
| EAN/GTIN                       | 3661024034647 |
| Voltage                        | 12 V          |
| Capacity                       | 71.0 Ah       |
| CCA                            | 670 A         |
| Length                         | 278 mm        |
| Width                          | 175 mm        |
| Height                         | 175 mm        |
| Box size                       | LB3           |
| Polarity                       | ETN 0         |
| Terminal Type                  | EN taper post |
| Hold Down                      | B13           |
| Weights (subject of variation) | 15.30 kg      |