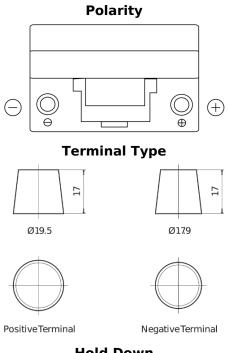

## **Excell EB704**

| Part number                    | EB704         |
|--------------------------------|---------------|
| Technology                     | Flooded       |
| EAN/GTIN                       | 3661024034432 |
| Voltage                        | 12 V          |
| Capacity                       | 70.0 Ah       |
| CCA                            | 540 A         |
| Length                         | 270 mm        |
| Width                          | 173 mm        |
| Height                         | 222 mm        |
| Box size                       | D26           |
| Polarity                       | ETN 0         |
| Terminal Type                  | EN taper post |
| Hold Down                      | Korean B1+B6  |
| Weights (subject of variation) | 16.10 kg      |