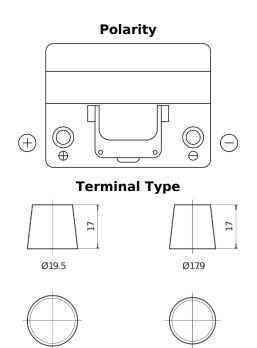

## **Excell EB605**

| Part number                    | EB605         |
|--------------------------------|---------------|
| Technology                     | Flooded       |
| EAN/GTIN                       | 3661024034425 |
| Voltage                        | 12 V          |
| Capacity                       | 60.0 Ah       |
| CCA                            | 480 A         |
| Length                         | 230 mm        |
| Width                          | 173 mm        |
| Height                         | 222 mm        |
| Box size                       | D23           |
| Polarity                       | ETN 1         |
| Terminal Type                  | EN taper post |
| Hold Down                      | Korean B1     |
| Weights (subject of variation) | 14.60 kg      |

Hold Down

NegativeTerminal

PositiveTerminal

Design, features and specifications are subject to change without notice. We disclaim any representation or warranty, express or implied, concerning the data or recommendations, and in no event shall be liable for any loss or damage claimed to have arisen as a result. Some products may not be available in your local market.