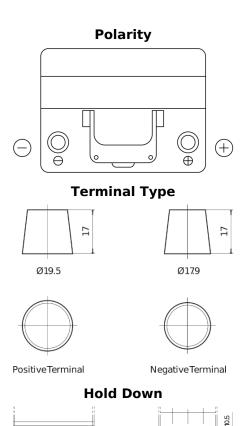

## **Excell EB604**

| Part number                    | EB604         |
|--------------------------------|---------------|
| Technology                     | Flooded       |
| EAN/GTIN                       | 3661024034418 |
| Voltage                        | 12 V          |
| Capacity                       | 60.0 Ah       |
| CCA                            | 480 A         |
| Length                         | 230 mm        |
| Width                          | 173 mm        |
| Height                         | 222 mm        |
| Box size                       | D23           |
| Polarity                       | ETN 0         |
| Terminal Type                  | EN taper post |
| Hold Down                      | Korean B1     |
| Weights (subject of variation) | 14.60 kg      |
|                                |               |