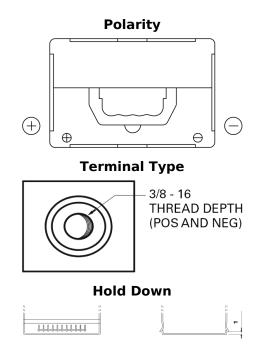

## **Product overview**

**Batteries for Cars** 

| Part number                    | EB558                       |
|--------------------------------|-----------------------------|
| Technology                     | Flooded                     |
| EAN/GTIN                       | 3661024037419               |
| Voltage                        | 12 V                        |
| Capacity                       | 55.0 Ah                     |
| CCA                            | 620 A                       |
| Length                         | 230 mm                      |
| Width                          | 180 mm                      |
| Height                         | 186 mm                      |
| Box size                       | G75                         |
| Polarity                       | ETN 1                       |
| Terminal Type                  | SAE S 3/8" side<br>Terminal |
| Hold Down                      | B7                          |
| Weights (subject of variation) | 14.20 kg                    |