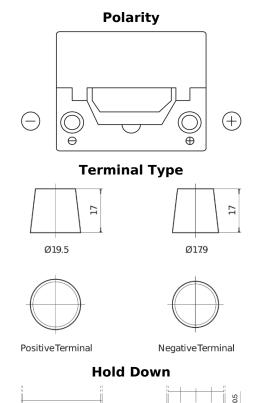

## **Excell EB504**

| Part number                    | EB504         |
|--------------------------------|---------------|
| Technology                     | Flooded       |
| EAN/GTIN                       | 3661024034401 |
| Voltage                        | 12 V          |
| Capacity                       | 50.0 Ah       |
| CCA                            | 360 A         |
| Length                         | 200 mm        |
| Width                          | 173 mm        |
| Height                         | 222 mm        |
| Box size                       | D20           |
| Polarity                       | ETN 0         |
| Terminal Type                  | EN taper post |
| Hold Down                      | Korean B1     |
| Weights (subject of variation) | 12.90 kg      |