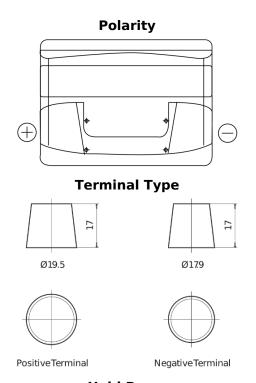

## **Excell EB501**

| Part number                    | EB501         |
|--------------------------------|---------------|
| Technology                     | Flooded       |
| EAN/GTIN                       | 3661024034524 |
| Voltage                        | 12 V          |
| Capacity                       | 50.0 Ah       |
| CCA                            | 450 A         |
| Length                         | 207 mm        |
| Width                          | 175 mm        |
| Height                         | 190 mm        |
| Box size                       | L01           |
| Polarity                       | ETN 1         |
| Terminal Type                  | EN taper post |
| Hold Down                      | B13           |
| Weights (subject of variation) | 12.20 kg      |