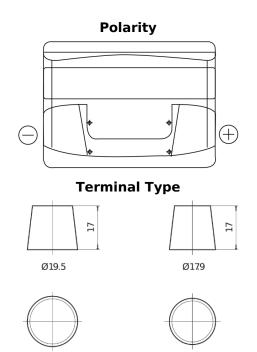

## **Excell EB500**

| Part number                    | EB500         |
|--------------------------------|---------------|
| Technology                     | Flooded       |
| EAN/GTIN                       | 3661024034517 |
| Voltage                        | 12 V          |
| Capacity                       | 50.0 Ah       |
| CCA                            | 450 A         |
| Length                         | 207 mm        |
| Width                          | 175 mm        |
| Height                         | 190 mm        |
| Box size                       | L01           |
| Polarity                       | ETN 0         |
| Terminal Type                  | EN taper post |
| Hold Down                      | B13           |
| Weights (subject of variation) | 12.20 kg      |

## **Hold Down**

PositiveTerminal

NegativeTerminal

Design, features and specifications are subject to change without notice. We disclaim any representation or warranty, express or implied, concerning the data or recommendations, and in no event shall be liable for any loss or damage claimed to have arisen as a result. Some products may not be available in your local market.