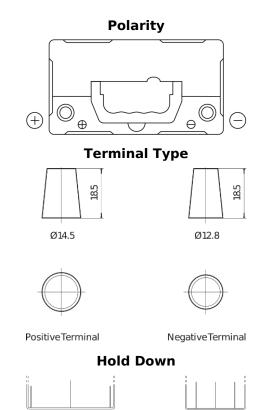

## **Excell EB457**

| Part number                    | EB457          |
|--------------------------------|----------------|
| Technology                     | Flooded        |
| EAN/GTIN                       | 3661024034364  |
| Voltage                        | 12 V           |
| Capacity                       | 45.0 Ah        |
| CCA                            | 330 A          |
| Length                         | 237 mm         |
| Width                          | 127 mm         |
| Height                         | 227 mm         |
| Box size                       | B24            |
| Polarity                       | ETN 1          |
| Terminal Type                  | JIS taper post |
| Hold Down                      | В0             |
| Weights (subject of variation) | 11.40 kg       |