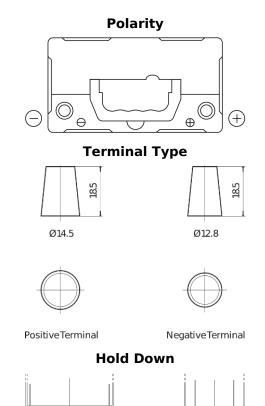

## **Excell EB456**

| Part number                    | EB456          |
|--------------------------------|----------------|
| Technology                     | Flooded        |
| EAN/GTIN                       | 3661024034357  |
| Voltage                        | 12 V           |
| Capacity                       | 45.0 Ah        |
| CCA                            | 330 A          |
| Length                         | 237 mm         |
| Width                          | 127 mm         |
| Height                         | 227 mm         |
| Box size                       | B24            |
| Polarity                       | ETN 0          |
| Terminal Type                  | JIS taper post |
| Hold Down                      | В0             |
| Weights (subject of variation) | 11.40 kg       |