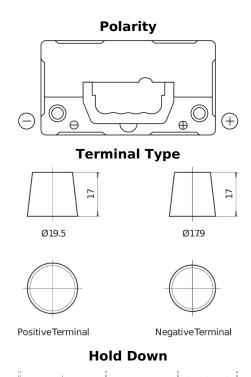

## **Excell EB454**

| Part number                    | EB454         |
|--------------------------------|---------------|
| Technology                     | Flooded       |
| EAN/GTIN                       | 3661024034371 |
| Voltage                        | 12 V          |
| Capacity                       | 45.0 Ah       |
| CCA                            | 330 A         |
| Length                         | 237 mm        |
| Width                          | 127 mm        |
| Height                         | 227 mm        |
| Box size                       | B24           |
| Polarity                       | ETN 0         |
| Terminal Type                  | EN taper post |
| Hold Down                      | В0            |
| Weights (subject of variation) | 11.40 kg      |