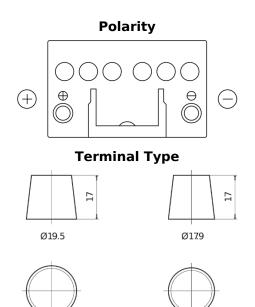

## **Excell EB451**

| Part number                    | EB451         |
|--------------------------------|---------------|
| Technology                     | Flooded       |
| EAN/GTIN                       | 3661024034487 |
| Voltage                        | 12 V          |
| Capacity                       | 45.0 Ah       |
| CCA                            | 330 A         |
| Length                         | 220 mm        |
| Width                          | 135 mm        |
| Height                         | 225 mm        |
| Box size                       | E02           |
| Polarity                       | ETN 1         |
| Terminal Type                  | EN taper post |
| Hold Down                      | B1            |
| Weights (subject of variation) | 12.50 kg      |

## Hold Down

NegativeTerminal

10.5

PositiveTerminal

Design, features and specifications are subject to change without notice. We disclaim any representation or warranty, express or implied, concerning the data or recommendations, and in no event shall be liable for any loss or damage claimed to have arisen as a result. Some products may not be available in your local market.