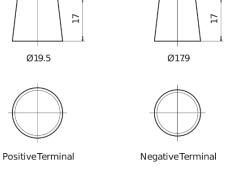

## Polarity Terminal Type

## **Excell EB450**

| Part number                    | EB450         |
|--------------------------------|---------------|
| Technology                     | Flooded       |
| EAN/GTIN                       | 3661024034494 |
| Voltage                        | 12 V          |
| Capacity                       | 45.0 Ah       |
| CCA                            | 330 A         |
| Length                         | 220 mm        |
| Width                          | 135 mm        |
| Height                         | 225 mm        |
| Box size                       | E02           |
| Polarity                       | ETN 0         |
| Terminal Type                  | EN taper post |
| Hold Down                      | B1            |
| Weights (subject of variation) | 12.50 kg      |