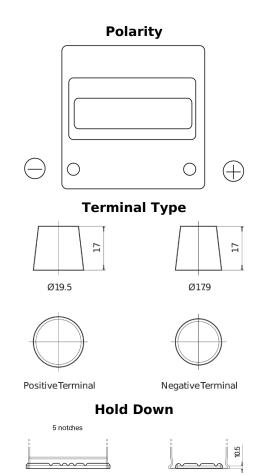

## **Excell EB440**

| Part number                    | EB440         |
|--------------------------------|---------------|
| Technology                     | Flooded       |
| EAN/GTIN                       | 3661024034500 |
| Voltage                        | 12 V          |
| Capacity                       | 44.0 Ah       |
| CCA                            | 400 A         |
| Length                         | 175 mm        |
| Width                          | 175 mm        |
| Height                         | 190 mm        |
| Box size                       | L00           |
| Polarity                       | ETN 0         |
| Terminal Type                  | EN taper post |
| Hold Down                      | B13           |
| Weights (subject of variation) | 10.70 kg      |