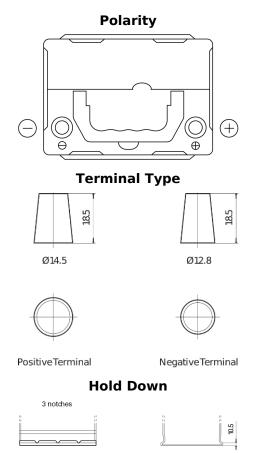

## **Excell EB356A**

| Part number                    | EB356A         |
|--------------------------------|----------------|
| Technology                     | Flooded        |
| EAN/GTIN                       | 3661024034883  |
| Voltage                        | 12 V           |
| Capacity                       | 35.0 Ah        |
| CCA                            | 240 A          |
| Length                         | 187 mm         |
| Width                          | 127 mm         |
| Height                         | 220 mm         |
| Box size                       | B19            |
| Polarity                       | ETN 0          |
| Terminal Type                  | JIS taper post |
| Hold Down                      | Korean B1 Long |
| Weights (subject of variation) | 8.90 kg        |