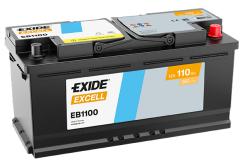

## **Excell EB1100**

| Part number                    | EB1100        |
|--------------------------------|---------------|
| Technology                     | Flooded       |
| EAN/GTIN                       | 3661024036238 |
| Voltage                        | 12 V          |
| Capacity                       | 110.0 Ah      |
| CCA                            | 850 A         |
| Length                         | 392 mm        |
| Width                          | 175 mm        |
| Height                         | 190 mm        |
| Box size                       | L06           |
| Polarity                       | ETN 0         |
| Terminal Type                  | EN taper post |
| Hold Down                      | B13           |
| Weights (subject of variation) | 26.30 kg      |