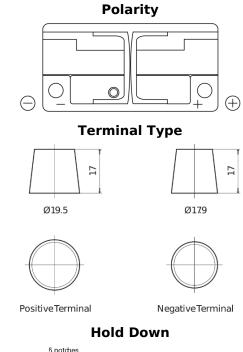

## **Excell EB1100**

| Part number                    | EB1100        |
|--------------------------------|---------------|
| Technology                     | Flooded       |
| EAN/GTIN                       | 3661024036238 |
| Voltage                        | 12 V          |
| Capacity                       | 110.0 Ah      |
| CCA                            | 850 A         |
| Length                         | 392 mm        |
| Width                          | 175 mm        |
| Height                         | 190 mm        |
| Box size                       | L06           |
| Polarity                       | ETN 0         |
| Terminal Type                  | EN taper post |
| Hold Down                      | B13           |
| Weights (subject of variation) | 26.30 kg      |