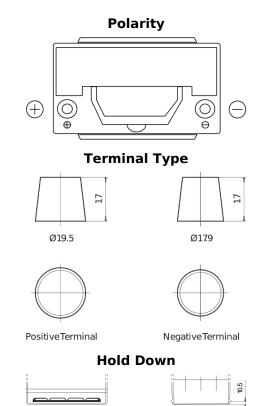

## **Premium EA955**

| Part number                    | EA955         |
|--------------------------------|---------------|
| Technology                     | Flooded       |
| EAN/GTIN                       | 3661024034197 |
| Voltage                        | 12 V          |
| Capacity                       | 95.0 Ah       |
| CCA                            | 800 A         |
| Length                         | 306 mm        |
| Width                          | 173 mm        |
| Height                         | 222 mm        |
| Box size                       | D31           |
| Polarity                       | ETN 1         |
| Terminal Type                  | EN taper post |
| Hold Down                      | Korean B1     |
| Weights (subject of variation) | 21.40 kg      |