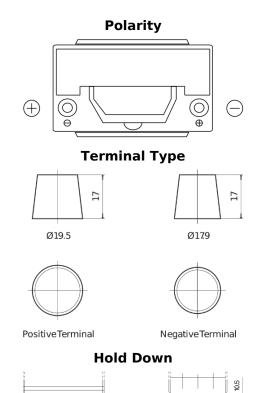

## **Premium EA954**

| Part number                    | EA954         |
|--------------------------------|---------------|
| Technology                     | Flooded       |
| EAN/GTIN                       | 3661024034180 |
| Voltage                        | 12 V          |
| Capacity                       | 95.0 Ah       |
| CCA                            | 800 A         |
| Length                         | 306 mm        |
| Width                          | 173 mm        |
| Height                         | 222 mm        |
| Box size                       | D31           |
| Polarity                       | ETN 0         |
| Terminal Type                  | EN taper post |
| Hold Down                      | Korean B1     |
| Weights (subject of variation) | 21.40 kg      |