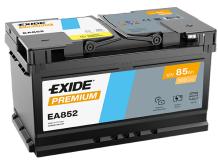

## **Premium EA852**

| Part number                    | EA852         |
|--------------------------------|---------------|
| Technology                     | Flooded       |
| EAN/GTIN                       | 3661024034296 |
| Voltage                        | 12 V          |
| Capacity                       | 85.0 Ah       |
| CCA                            | 800 A         |
| Length                         | 315 mm        |
| Width                          | 175 mm        |
| Height                         | 175 mm        |
| Box size                       | LB4           |
| Polarity                       | ETN 0         |
| Terminal Type                  | EN taper post |
| Hold Down                      | B13           |
| Weights (subject of variation) | 18.60 kg      |

## Polarity Terminal Type Ø19.5 Ø179 PositiveTerminal NegativeTerminal

Design, features and specifications are subject to change without notice. We disclaim any representation or warranty, express or implied, concerning the data or recommendations, and in no event shall be liable for any

**Hold Down** 

5 notches

loss or damage claimed to have arisen as a result. Some products may not be available in your local market.