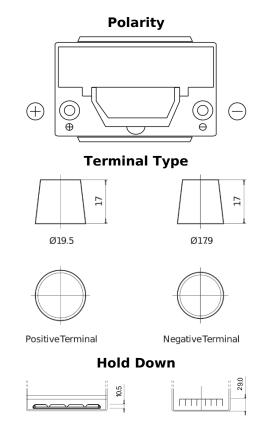

## **Premium EA755**

| Part number                    | EA755         |
|--------------------------------|---------------|
| Technology                     | Flooded       |
| EAN/GTIN                       | 3661024034173 |
| Voltage                        | 12 V          |
| Capacity                       | 75.0 Ah       |
| CCA                            | 630 A         |
| Length                         | 270 mm        |
| Width                          | 173 mm        |
| Height                         | 222 mm        |
| Box size                       | D26           |
| Polarity                       | ETN 1         |
| Terminal Type                  | EN taper post |
| Hold Down                      | Korean B1+B6  |
| Weights (subject of variation) | 17.40 kg      |