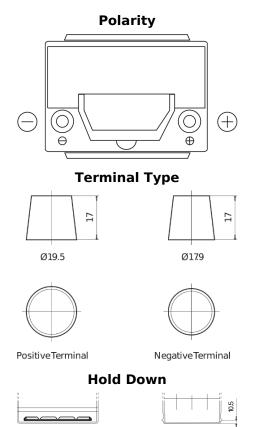

## **Premium EA654**

| Part number                    | EA654         |
|--------------------------------|---------------|
| Technology                     | Flooded       |
| EAN/GTIN                       | 3661024034142 |
| Voltage                        | 12 V          |
| Capacity                       | 65.0 Ah       |
| CCA                            | 580 A         |
| Length                         | 230 mm        |
| Width                          | 173 mm        |
| Height                         | 222 mm        |
| Box size                       | D23           |
| Polarity                       | ETN 0         |
| Terminal Type                  | EN taper post |
| Hold Down                      | Korean B1     |
| Weights (subject of variation) | 16.00 kg      |