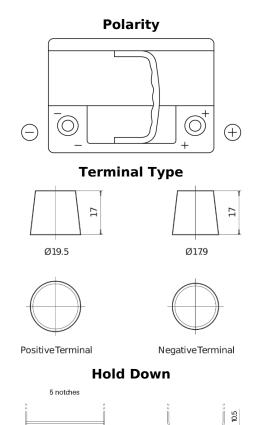

## **Premium EA640**

| Part number                    | EA640         |
|--------------------------------|---------------|
| Technology                     | Flooded       |
| EAN/GTIN                       | 3661024034227 |
| Voltage                        | 12 V          |
| Capacity                       | 64.0 Ah       |
| CCA                            | 640 A         |
| Length                         | 242 mm        |
| Width                          | 175 mm        |
| Height                         | 190 mm        |
| Box size                       | L02           |
| Polarity                       | ETN 0         |
| Terminal Type                  | EN taper post |
| Hold Down                      | B13           |
| Weights (subject of variation) | 14.90 kg      |