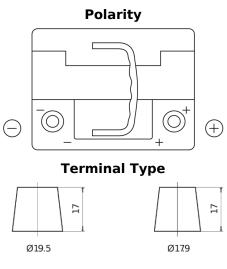

## **Premium EA530**

| Part number                    | EA530         |
|--------------------------------|---------------|
| Technology                     | Flooded       |
| EAN/GTIN                       | 3661024034203 |
| Voltage                        | 12 V          |
| Capacity                       | 53.0 Ah       |
| CCA                            | 540 A         |
| Length                         | 207 mm        |
| Width                          | 175 mm        |
| Height                         | 190 mm        |
| Box size                       | L01           |
| Polarity                       | ETN 0         |
| Terminal Type                  | EN taper post |
| Hold Down                      | B13           |
| Weights (subject of variation) | 12.70 kg      |