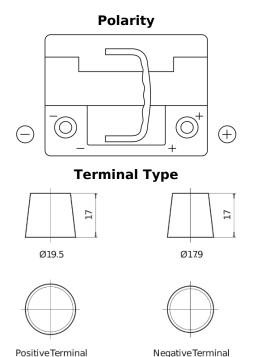

## **Premium EA472**

| Part number                    | EA472         |
|--------------------------------|---------------|
| Technology                     | Flooded       |
| EAN/GTIN                       | 3661024034265 |
| Voltage                        | 12 V          |
| Capacity                       | 47.0 Ah       |
| CCA                            | 450 A         |
| Length                         | 207 mm        |
| Width                          | 175 mm        |
| Height                         | 175 mm        |
| Box size                       | LB1           |
| Polarity                       | ETN 0         |
| Terminal Type                  | EN taper post |
| Hold Down                      | B13           |
| Weights (subject of variation) | 11.40 kg      |