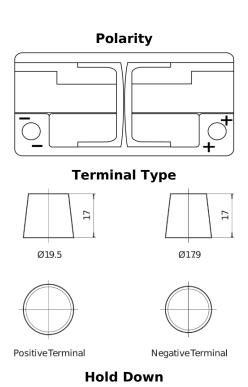

## Premium EA1000

| Part number                       | EA1000        |
|-----------------------------------|---------------|
| Technology                        | Flooded       |
| EAN/GTIN                          | 3661024034258 |
| Voltage                           | 12 V          |
| Capacity                          | 100.0 Ah      |
| CCA                               | 900 A         |
| Length                            | 353 mm        |
| Width                             | 175 mm        |
| Height                            | 190 mm        |
| Box size                          | L05           |
| Polarity                          | ETN 0         |
| Terminal Type                     | EN taper post |
| Hold Down                         | B13           |
| Weights (subject of<br>variation) | 22.60 kg      |
| tanación,                         |               |

5 notches

 $\sim\sim\sim$ 

Design, features and specifications are subject to change without notice. We disclaim any representation or warranty, express or implied, concerning the data or recommendations, and in no event shall be liable for any loss or damage claimed to have arisen as a result. Some products may not be available in your local market.