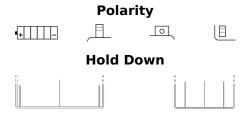

## Conventional E60-N30-A

| Part number                    | E60-N30-A     |
|--------------------------------|---------------|
| Technology                     | Flooded       |
| EAN/GTIN                       | 3661024033619 |
| Voltage                        | 12 V          |
| Capacity                       | 30.0 Ah       |
| CCA                            | 300 A         |
| Length                         | 185 mm        |
| Width                          | 130 mm        |
| Height                         | 170 mm        |
| Box size                       | C68           |
| Polarity                       | ETN 1         |
| Terminal Type                  | M11           |
| Hold Down                      | В0            |
| Weights (subject of variation) | 8.90 kg       |