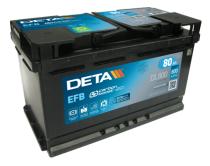

## **EFB DL800**

| Part number                    | DL800         |
|--------------------------------|---------------|
| Technology                     | EFB           |
| EAN/GTIN                       | 3661024025706 |
| Voltage                        | 12 V          |
| Capacity                       | 80.0 Ah       |
| CCA                            | 800 A         |
| Length                         | 315 mm        |
| Width                          | 175 mm        |
| Height                         | 190 mm        |
| Box size                       | L04           |
| Polarity                       | ETN 0         |
| Terminal Type                  | EN taper post |
| Hold Down                      | B13           |
| Weights (subject of variation) | 22.10 kg      |