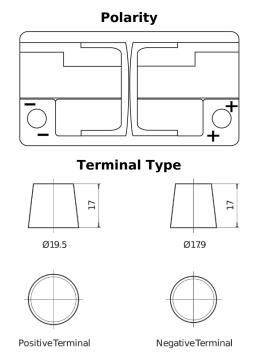

## **EFB DL800**

| Part number                    | DL800         |
|--------------------------------|---------------|
| Technology                     | EFB           |
| EAN/GTIN                       | 3661024025706 |
| Voltage                        | 12 V          |
| Capacity                       | 80.0 Ah       |
| CCA                            | 800 A         |
| Length                         | 315 mm        |
| Width                          | 175 mm        |
| Height                         | 190 mm        |
| Box size                       | L04           |
| Polarity                       | ETN 0         |
| Terminal Type                  | EN taper post |
| Hold Down                      | B13           |
| Weights (subject of variation) | 22.10 kg      |