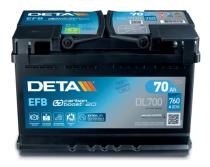

## **Product overview**

**Batteries for Cars** 

## **EFB DL700**

| Part number                    | DL700         |
|--------------------------------|---------------|
| Technology                     | EFB           |
| EAN/GTIN                       | 3661024025690 |
| Voltage                        | 12 V          |
| Capacity                       | 70.0 Ah       |
| CCA                            | 760 A         |
| Length                         | 278 mm        |
| Width                          | 175 mm        |
| Height                         | 190 mm        |
| Box size                       | L03           |
| Polarity                       | ETN 0         |
| Terminal Type                  | EN taper post |
| Hold Down                      | B13           |
| Weights (subject of variation) | 19.30 kg      |