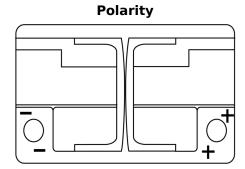

## **EFB DL700**

| Part number                    | DL700         |
|--------------------------------|---------------|
| Technology                     | EFB           |
| EAN/GTIN                       | 3661024025690 |
| Voltage                        | 12 V          |
| Capacity                       | 70.0 Ah       |
| CCA                            | 760 A         |
| Length                         | 278 mm        |
| Width                          | 175 mm        |
| Height                         | 190 mm        |
| Box size                       | L03           |
| Polarity                       | ETN 0         |
| Terminal Type                  | EN taper post |
| Hold Down                      | B13           |
| Weights (subject of variation) | 19.30 kg      |

## Terminal Type

**Hold Down** 

Design, features and specifications are subject to change without notice. We disclaim any representation or warranty, express or implied, concerning the data or recommendations, and in no event shall be liable for any loss or damage claimed to have arisen as a result. Some products may not be available in your local market.