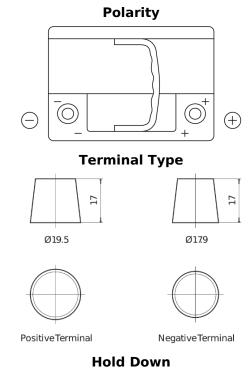

## EFB DL600

| Part number                    | DL600         |
|--------------------------------|---------------|
| Technology                     | EFB           |
| EAN/GTIN                       | 3661024025683 |
| Voltage                        | 12 V          |
| Capacity                       | 60.0 Ah       |
| CCA                            | 640 A         |
| Length                         | 242 mm        |
| Width                          | 175 mm        |
| Height                         | 190 mm        |
| Box size                       | L02           |
| Polarity                       | ETN 0         |
| Terminal Type                  | EN taper post |
| Hold Down                      | B13           |
| Weights (subject of variation) | 17.00 kg      |