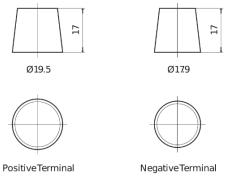

| Part number                    | DL1000        |
|--------------------------------|---------------|
| Technology                     | EFB           |
| EAN/GTIN                       | 3661024026888 |
| Voltage                        | 12 V          |
| Capacity                       | 100.0 Ah      |
| CCA                            | 900 A         |
| Length                         | 353 mm        |
| Width                          | 175 mm        |
| Height                         | 190 mm        |
| Box size                       | L05           |
| Polarity                       | ETN 0         |
| Terminal Type                  | EN taper post |
| Hold Down                      | B13           |
| Weights (subject of variation) | 25.50 kg      |

## Polarity Terminal Type



## **Hold Down**



Design, features and specifications are subject to change without notice. We disclaim any representation or warranty, express or implied, concerning the data or recommendations, and in no event shall be liable for any loss or damage claimed to have arisen as a result. Some products may not be available in your local market.