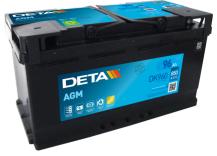

## **AGM DK960**

| Part number                    | DK960         |
|--------------------------------|---------------|
| Technology                     | AGM           |
| EAN/GTIN                       | 3661024027144 |
| Voltage                        | 12 V          |
| Capacity                       | 96.0 Ah       |
| CCA                            | 850 A         |
| Length                         | 353 mm        |
| Width                          | 175 mm        |
| Height                         | 190 mm        |
| Box size                       | L05           |
| Polarity                       | ETN 0         |
| Terminal Type                  | EN taper post |
| Hold Down                      | B13           |
| Weights (subject of variation) | 26.10 kg      |
|                                |               |