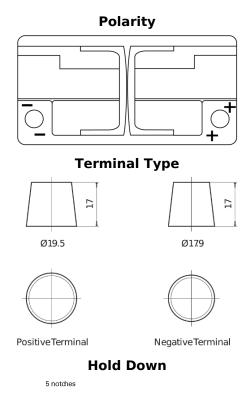

## **AGM DK960**

| Part number                    | DK960         |
|--------------------------------|---------------|
| Technology                     | AGM           |
| EAN/GTIN                       | 3661024027144 |
| Voltage                        | 12 V          |
| Capacity                       | 96.0 Ah       |
| CCA                            | 850 A         |
| Length                         | 353 mm        |
| Width                          | 175 mm        |
| Height                         | 190 mm        |
| Box size                       | L05           |
| Polarity                       | ETN 0         |
| Terminal Type                  | EN taper post |
| Hold Down                      | B13           |
| Weights (subject of variation) | 26.10 kg      |
|                                |               |