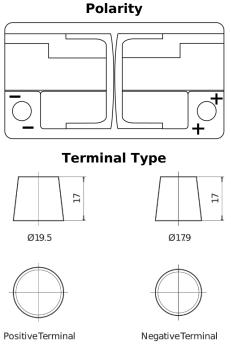

## **Batteries for Cars**

| Part number                    | DK820         |
|--------------------------------|---------------|
| Technology                     | AGM           |
| EAN/GTIN                       | 3661024027137 |
| Voltage                        | 12 V          |
| Capacity                       | 82.0 Ah       |
| CCA                            | 800 A         |
| Length                         | 315 mm        |
| Width                          | 175 mm        |
| Height                         | 190 mm        |
| Box size                       | L04           |
| Polarity                       | ETN 0         |
| Terminal Type                  | EN taper post |
| Hold Down                      | B13           |
| Weights (subject of variation) | 23.30 kg      |
|                                |               |