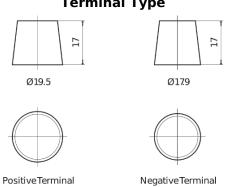

## **AGM DK720**

| Part number                    | DK720         |
|--------------------------------|---------------|
| Technology                     | AGM           |
| EAN/GTIN                       | 3661024027120 |
| Voltage                        | 12 V          |
| Capacity                       | 72.0 Ah       |
| CCA                            | 760 A         |
| Length                         | 278 mm        |
| Width                          | 175 mm        |
| Height                         | 190 mm        |
| Box size                       | L03           |
| Polarity                       | ETN 0         |
| Terminal Type                  | EN taper post |
| Hold Down                      | B13           |
| Weights (subject of variation) | 20.60 kg      |