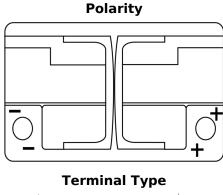

## **AGM DK720**

| Part number                    | DK720         |
|--------------------------------|---------------|
| Technology                     | AGM           |
| EAN/GTIN                       | 3661024027120 |
| Voltage                        | 12 V          |
| Capacity                       | 72.0 Ah       |
| CCA                            | 760 A         |
| Length                         | 278 mm        |
| Width                          | 175 mm        |
| Height                         | 190 mm        |
| Box size                       | L03           |
| Polarity                       | ETN 0         |
| Terminal Type                  | EN taper post |
| Hold Down                      | B13           |
| Weights (subject of variation) | 20.60 kg      |