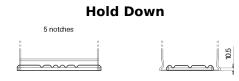

## **AGM DK720**

| Part number                    | DK720         |
|--------------------------------|---------------|
| Technology                     | AGM           |
| EAN/GTIN                       | 3661024027120 |
| Voltage                        | 12 V          |
| Capacity                       | 72.0 Ah       |
| CCA                            | 760 A         |
| Length                         | 278 mm        |
| Width                          | 175 mm        |
| Height                         | 190 mm        |
| Box size                       | L03           |
| Polarity                       | ETN 0         |
| Terminal Type                  | EN taper post |
| Hold Down                      | B13           |
| Weights (subject of variation) | 20.60 kg      |