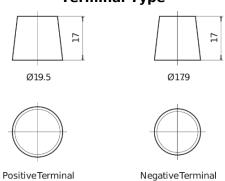

## **AGM DK1060**

| Part number                    | DK1060        |
|--------------------------------|---------------|
| Technology                     | AGM           |
| EAN/GTIN                       | 3661024027151 |
| Voltage                        | 12 V          |
| Capacity                       | 106.0 Ah      |
| CCA                            | 950 A         |
| Length                         | 392 mm        |
| Width                          | 175 mm        |
| Height                         | 190 mm        |
| Box size                       | L06           |
| Polarity                       | ETN 0         |
| Terminal Type                  | EN taper post |
| Hold Down                      | B13           |
| Weights (subject of variation) | 29.00 kg      |